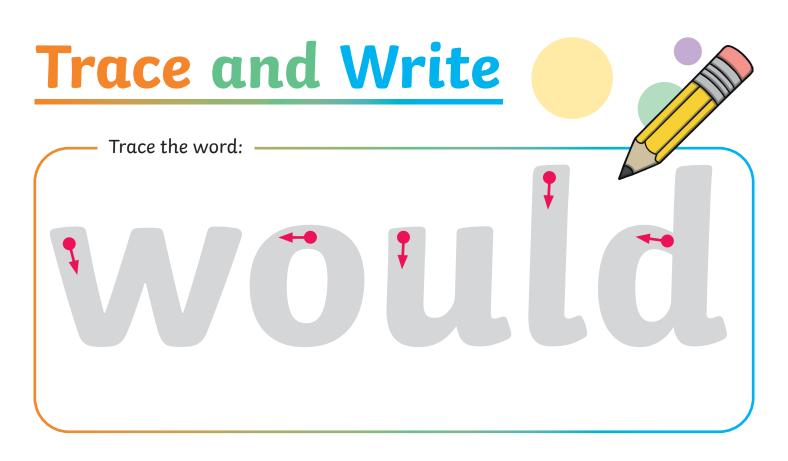

| Write the wo | ord: |      |      |       |
|--------------|------|------|------|-------|
|              |      | <br> | <br> |       |
|              |      |      |      |       |
|              |      |      |      |       |
|              |      | <br> |      | <br>_ |
|              |      |      |      |       |
|              |      |      |      |       |
|              |      | <br> | <br> | <br>_ |
|              |      |      |      |       |