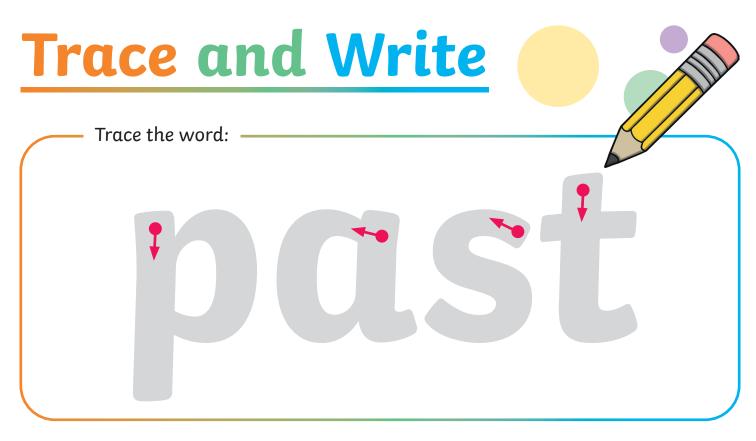

| Write the wo | ord: |      |      |      |
|--------------|------|------|------|------|
|              |      |      |      |      |
|              |      | <br> | <br> |      |
|              |      |      |      |      |
|              |      | <br> | <br> |      |
|              |      |      |      |      |
|              |      |      |      |      |
|              |      | <br> | <br> | <br> |