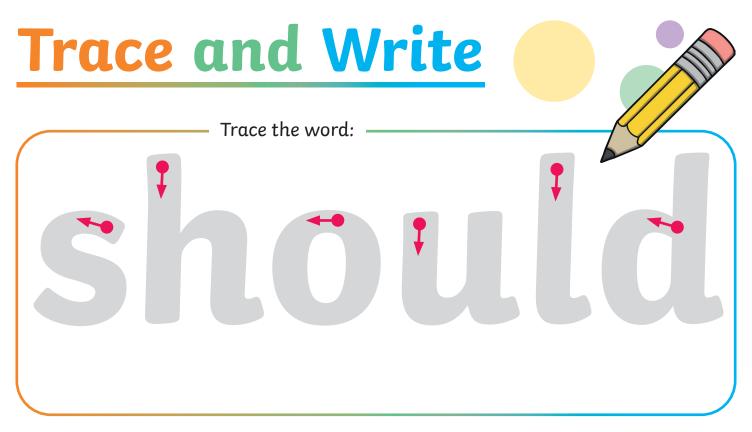

| Write the | word: |      |      |      |  |
|-----------|-------|------|------|------|--|
|           |       |      |      |      |  |
|           |       | <br> | <br> | <br> |  |
|           |       |      |      |      |  |
|           |       |      |      |      |  |
|           |       | <br> | <br> | <br> |  |
|           |       |      |      |      |  |
|           |       |      |      |      |  |
|           |       |      |      |      |  |
|           |       |      | <br> | <br> |  |
|           |       |      |      |      |  |