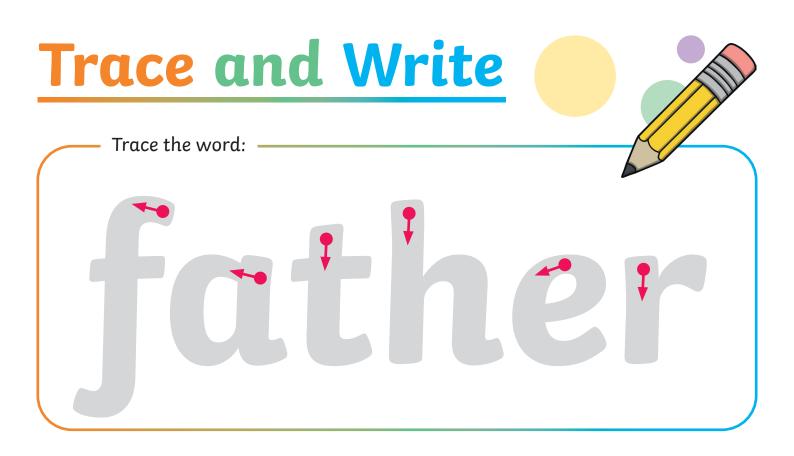

|      |  |
|                |      |      |      |  |
|                |      |      |      |  |
|                |      |      |      |  |
|                |      |      |      |  |
|                |      | <br> |      |  |
|                |      |      |      |  |
|                |      |      |      |  |
|                |      |      |      |  |
|                |      |      |      |  |
|                |      |      |      |  |
|                |      | <br> | <br> |  |
|                |      |      |      |  |



























































| Write the word: |  |
|-----------------|--|
|                 |  |
|                 |  |
|                 |  |
|                 |  |
|                 |  |
|                 |  |





































| Write the word: |      |      |      |  |
|-----------------|------|------|------|--|
|                 | <br> | <br> | <br> |  |
|                 |      |      |      |  |
|                 | <br> | <br> | <br> |  |
|                 |      |      |      |  |
|                 | <br> | <br> |      |  |
|                 |      |      |      |  |





| Write the | e word: |      |      |      |      |  |
|-----------|---------|------|------|------|------|--|
|           |         |      |      |      |      |  |
|           |         | <br> | <br> | <br> | <br> |  |
|           |         |      |      |      |      |  |
|           |         |      |      |      |      |  |
|           |         | <br> | <br> | <br> | <br> |  |
|           |         |      |      |      |