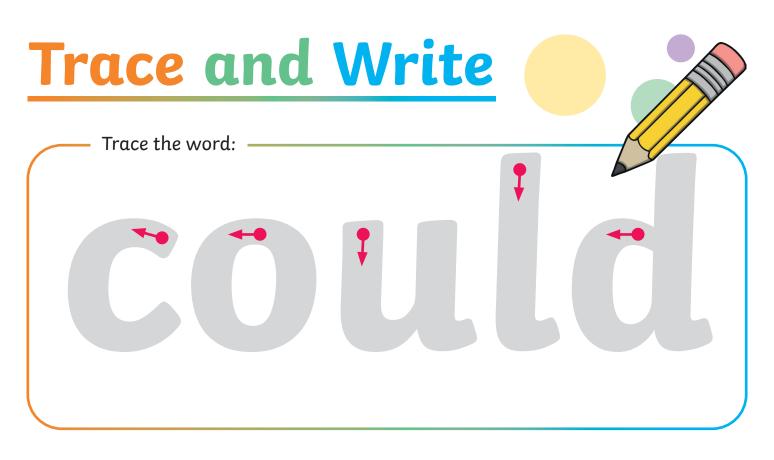

| Write the wo | ord: |      |      |      |
|--------------|------|------|------|------|
|              |      |      |      |      |
|              |      | <br> | <br> |      |
|              |      |      |      |      |
|              |      | <br> | <br> |      |
|              |      |      |      |      |
|              |      |      |      |      |
|              |      | <br> | <br> | <br> |